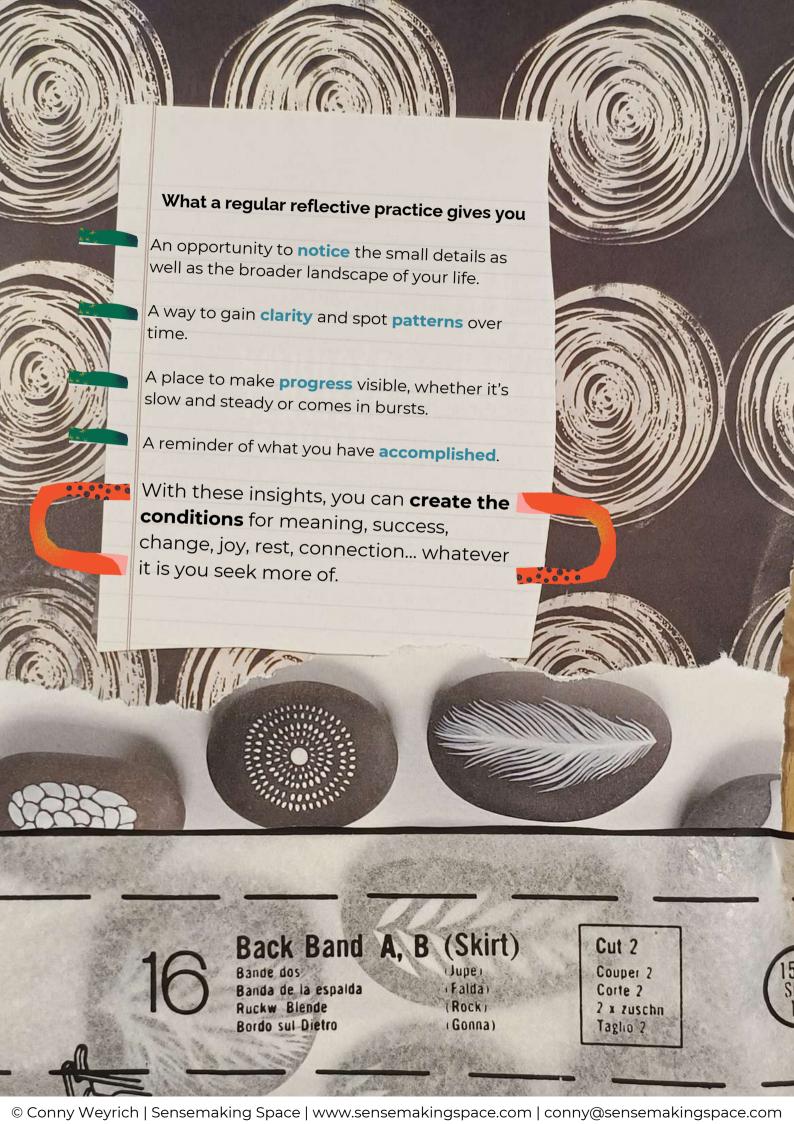

© Conny Weyrich | Sensemaking Space | www.sensemakingspace.com | conny@sensemakingspace.com



ack Band A. da de la espalda Ruckw Blende Bordo sul Dietro

## **Arts-based & creative processes**

Each session and invitation can be tailored to what you have or what you love working with. If you wish, the studio sessions can be a place to experiment with new creative processes and get inspired by others.

Your creative experiments can range from writing to taking photos with your phone, art journaling to collecting natural objects, collage to poetry. And more... and a mix of everything.

No experience with artmaking, specific materials or techniques is required.