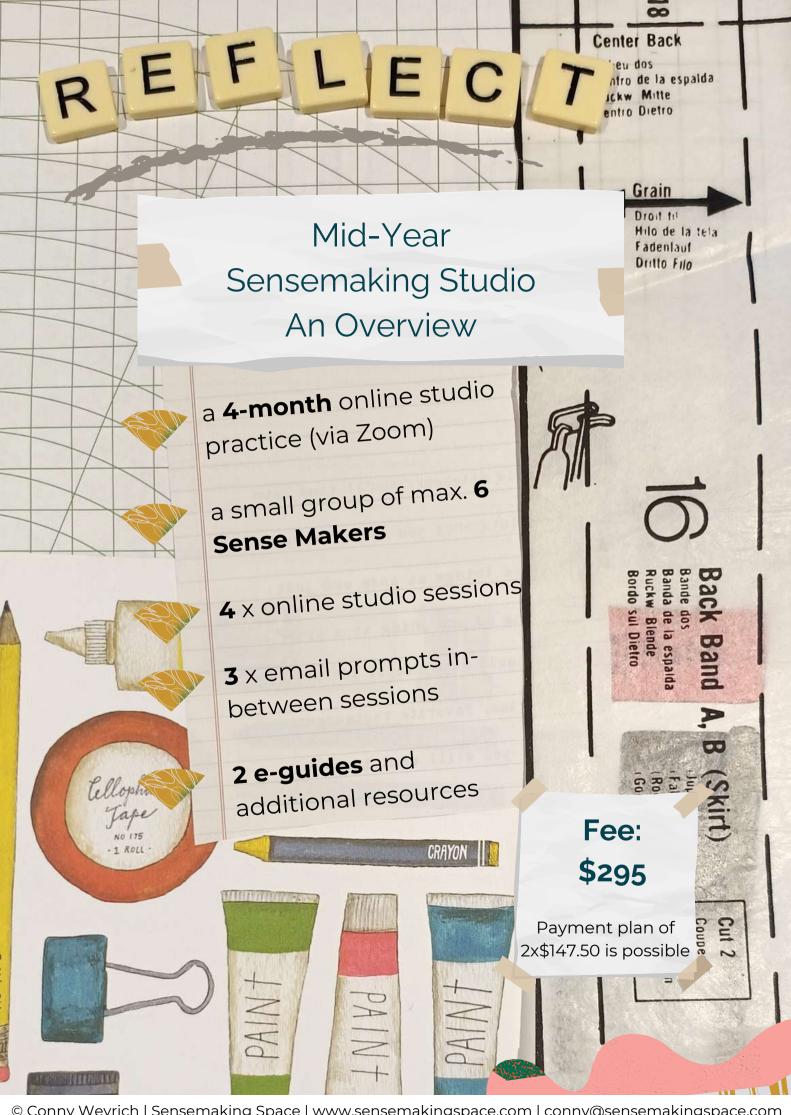

© Conny Weyrich | Sensemaking Space | www.sensemakingspace.com | conny@sensemakingspace.com



ack Band A. da de la espalda Ruckw Blende Bordo sul Dietro

## **Arts-based & creative processes**

Each session and invitation can be tailored to what you have or what you love working with. If you wish, the studio sessions can be a place to experiment with new creative processes and get inspired by others.

Your creative experiments can range from writing to taking photos with your phone, art journaling to collecting natural objects, collage to poetry. And more... and a mix of everything.

No experience with artmaking, specific materials or techniques is required.